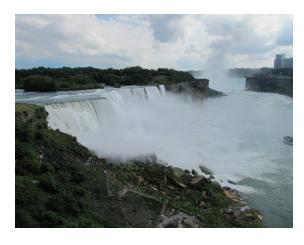

# Niagra Falls

4:10pm Thursday, June 12<sup>th</sup> South

For a family vacation, we stopped by
Niagra Falls on our trip. Here, we saw boats

transporting people, goods and water as wel as a region that is beautiful at all times of the day (Natural Region, Movement).